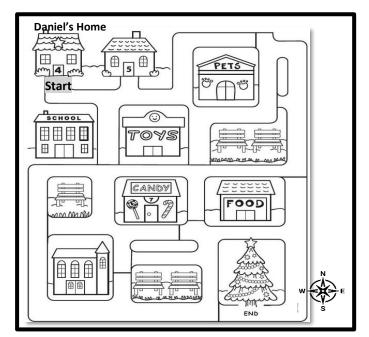

## IV. Carefully observe the compass picture given below and label the directions.

V. Look at the given sketch and do as directed.

- 1. Daniel lives at House No 4. Trace the path he would take to reach at the end point at the Christmas tree.
- 2. Write north, south, east or west to complete each sentence.
- **a.** The candy shop is \_\_\_\_\_\_of the toys shop.
- **b.** The food stall is \_\_\_\_\_ of the Candy shop.
- **c.** The school is \_\_\_\_\_ of the toys shop.
- **d.** Daniel's house is \_\_\_\_\_\_ of the school.
- VI. On an outline map of India, mark Arabian sea, Bay of Bengal and Capital of India-Delhi. Also mark a state where you were born, if you were born in

**India**.(cross curricular)