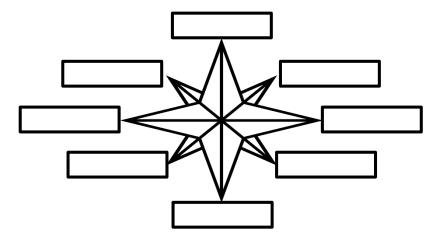

## IV. Carefully observe the compass picture given below and label the directions.

V. Look at the given sketch and do as directed.

- 1. Daniel lives at House No 4. Trace the path he would take to reach at the end point at the Christmas tree.
- 2. Write north, south, east or west to complete each sentence.
- **a.** The candy shop is \_\_\_\_\_\_of the toys shop.
- **b.** The food stall is \_\_\_\_\_ of the Candy shop.
- **c.** The school is \_\_\_\_\_ of the toys shop.
- **d.** Daniel's house is \_\_\_\_\_\_ of the school.
- VI. On an outline map of India, mark Arabian sea, Bay of Bengal and Capital of India-Delhi. Also mark a state where you were born, if you were born in